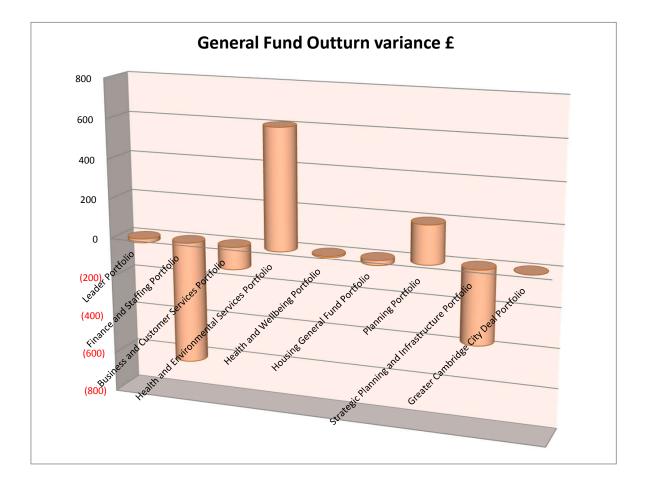

## Budget 2017/18 - Draft Outturn Variances

| Portfolio                                                                                                                                                                                   | Full year<br>Budget                                     | Total<br>expenditure                                    | Transfer<br>to/(from)<br>reserves              | Variance                                                   | Variance<br>to date                                           |
|---------------------------------------------------------------------------------------------------------------------------------------------------------------------------------------------|---------------------------------------------------------|---------------------------------------------------------|------------------------------------------------|------------------------------------------------------------|---------------------------------------------------------------|
|                                                                                                                                                                                             | £'000                                                   | £'000                                                   | £'000                                          | £'000                                                      | %                                                             |
| General Fund                                                                                                                                                                                |                                                         |                                                         |                                                |                                                            |                                                               |
| Leader Portfolio                                                                                                                                                                            | 344                                                     | 351                                                     | (26)                                           | (20)                                                       | -6%                                                           |
| Finance and Staffing Portfolio                                                                                                                                                              | 3,508                                                   | 2,999                                                   | (105)                                          | (613)                                                      | -17%                                                          |
| Business and Customer Services Portfolio                                                                                                                                                    | 2,151                                                   | 1,938                                                   | 99                                             | (114)                                                      | -5%                                                           |
| Health and Environmental Services Portfolio                                                                                                                                                 | 6,249                                                   | 6,434                                                   | 419                                            | 604                                                        | 10%                                                           |
| Health and Wellbeing Portfolio                                                                                                                                                              | 288                                                     | 281                                                     | 0                                              | (7)                                                        | -2%                                                           |
| Housing General Fund Portfolio                                                                                                                                                              | 1,645                                                   | 1,424                                                   | 197                                            | (24)                                                       | -1%                                                           |
| Planning Portfolio                                                                                                                                                                          | 2,675                                                   | 2,389                                                   | 480                                            | 194                                                        | 7%                                                            |
| Strategic Planning and Infrastructure Portfolio                                                                                                                                             | 1,084                                                   | 373                                                     | 346                                            | (365)                                                      | -34%                                                          |
| Greater Cambridge City Deal Portfolio                                                                                                                                                       | 0                                                       | 1,224                                                   | (1,224)                                        | 0                                                          | 100%                                                          |
| Total GF Allocated Portfolio Expenditure                                                                                                                                                    | 17,945                                                  | 17,412                                                  | 187                                            | (346)                                                      | -2%                                                           |
| Reversal of statutory accounting adjustment                                                                                                                                                 |                                                         |                                                         |                                                | (1,093)                                                    |                                                               |
| Additional central depreciation charges                                                                                                                                                     |                                                         |                                                         |                                                | 78                                                         |                                                               |
| Unallocated savings and precautionary                                                                                                                                                       |                                                         |                                                         |                                                | 538                                                        |                                                               |
| Net General Fund Outturn for the year                                                                                                                                                       |                                                         |                                                         |                                                | (823)                                                      | -5%                                                           |
| Sheltered Housing<br>Administration<br>Other Alarm Systems<br>Flats - Communal Areas<br>Outdoor Maintenance<br>Sewage<br>Tenant Participation<br>Reprovision & New Homes Programme<br>Other | 463<br>3,363<br>0<br>81<br>119<br>7<br>273<br>200<br>91 | 305<br>3,361<br>7<br>53<br>139<br>3<br>248<br>210<br>87 | 0<br>0<br>0<br>0<br>0<br>0<br>0<br>0<br>0<br>0 | (158)<br>(2)<br>7<br>(28)<br>20<br>(4)<br>(25)<br>9<br>(4) | -34%<br>0%<br>100%<br>-35%<br>16%<br>-61%<br>-9%<br>5%<br>-4% |
| Interest                                                                                                                                                                                    | 7,178                                                   | 7,193                                                   | 0                                              | 15                                                         | 0%                                                            |
| Central Recharges                                                                                                                                                                           | 741                                                     | 946                                                     | 0                                              | 205                                                        | 28%                                                           |
| Transfer to Reserves & Capital Charges                                                                                                                                                      | 12,764                                                  | 12,382                                                  | (522)                                          | (904)                                                      | -7%                                                           |
| Total HRA expenditure                                                                                                                                                                       | 29,645                                                  | 28,474                                                  | (522)                                          | (1,694)                                                    | -6%                                                           |
| Reversal of statutory accounting adjustment<br>Additional central depreciation charges<br>Income                                                                                            | 0<br>(29,128)                                           | (459)<br>(29,118)                                       | 0<br>0                                         | <mark>(459)</mark><br>19<br>10                             | 100%<br>0%                                                    |
| Total HRA                                                                                                                                                                                   | 517                                                     | (1,103)                                                 | (522)                                          | (2,124)                                                    |                                                               |
| Unallocated reduction for vacancies                                                                                                                                                         |                                                         | (1,100)                                                 | (022)                                          | (2, 124)                                                   |                                                               |
| Net HRA Outturn for the year                                                                                                                                                                |                                                         |                                                         |                                                |                                                            |                                                               |