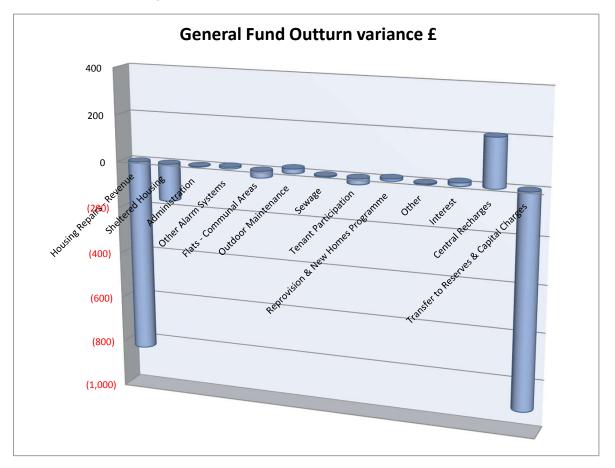

## Budget 2017/18 - Draft Outturn Variances

| Portfolio                                                                                                                                                                                   | Full year<br>Budget                                     | Total<br>expenditure                                    | Transfer<br>to/(from)<br>reserves              | Variance                                                   | Variance<br>to date                                           |
|---------------------------------------------------------------------------------------------------------------------------------------------------------------------------------------------|---------------------------------------------------------|---------------------------------------------------------|------------------------------------------------|------------------------------------------------------------|---------------------------------------------------------------|
|                                                                                                                                                                                             | £'000                                                   | £'000                                                   | £'000                                          | £'000                                                      | %                                                             |
| General Fund                                                                                                                                                                                |                                                         |                                                         |                                                |                                                            |                                                               |
| Leader Portfolio                                                                                                                                                                            | 344                                                     | 351                                                     | (26)                                           | (20)                                                       | -6%                                                           |
| Finance and Staffing Portfolio                                                                                                                                                              | 3,508                                                   | 2,999                                                   | (105)                                          | (613)                                                      | -17%                                                          |
| Business and Customer Services Portfolio                                                                                                                                                    | 2,151                                                   | 1,938                                                   | 99                                             | (114)                                                      | -5%                                                           |
| Health and Environmental Services Portfolio                                                                                                                                                 | 6,249                                                   | 6,434                                                   | 419                                            | 604                                                        | 10%                                                           |
| Health and Wellbeing Portfolio                                                                                                                                                              | 288                                                     | 281                                                     | 0                                              | (7)                                                        | -2%                                                           |
| Housing General Fund Portfolio                                                                                                                                                              | 1,645                                                   | 1,424                                                   | 197                                            | (24)                                                       | -1%                                                           |
| Planning Portfolio                                                                                                                                                                          | 2,675                                                   | 2,389                                                   | 480                                            | 194                                                        | 7%                                                            |
| Strategic Planning and Infrastructure Portfolio                                                                                                                                             | 1,084                                                   | 373                                                     | 346                                            | (365)                                                      | -34%                                                          |
| Greater Cambridge City Deal Portfolio                                                                                                                                                       | 0                                                       | 1,224                                                   | (1,224)                                        | 0                                                          | 100%                                                          |
| Total GF Allocated Portfolio Expenditure                                                                                                                                                    | 17,945                                                  | 17,412                                                  | 187                                            | (346)                                                      | -2%                                                           |
| Reversal of statutory accounting adjustment                                                                                                                                                 |                                                         |                                                         |                                                | (1,093)                                                    |                                                               |
| Additional central depreciation charges                                                                                                                                                     |                                                         |                                                         |                                                | 78                                                         |                                                               |
| Unallocated savings and precautionary                                                                                                                                                       |                                                         |                                                         |                                                | 538                                                        |                                                               |
| Net General Fund Outturn for the year                                                                                                                                                       |                                                         |                                                         |                                                | (823)                                                      | -5%                                                           |
| Sheltered Housing<br>Administration<br>Other Alarm Systems<br>Flats - Communal Areas<br>Outdoor Maintenance<br>Sewage<br>Tenant Participation<br>Reprovision & New Homes Programme<br>Other | 463<br>3,363<br>0<br>81<br>119<br>7<br>273<br>200<br>91 | 305<br>3,361<br>7<br>53<br>139<br>3<br>248<br>210<br>87 | 0<br>0<br>0<br>0<br>0<br>0<br>0<br>0<br>0<br>0 | (158)<br>(2)<br>7<br>(28)<br>20<br>(4)<br>(25)<br>9<br>(4) | -34%<br>0%<br>100%<br>-35%<br>16%<br>-61%<br>-9%<br>5%<br>-4% |
| Interest                                                                                                                                                                                    | 7,178                                                   | 7,193                                                   | 0                                              | 15                                                         | 0%                                                            |
| Central Recharges                                                                                                                                                                           | 741                                                     | 946                                                     | 0                                              | 205                                                        | 28%                                                           |
| Transfer to Reserves & Capital Charges                                                                                                                                                      | 12,764                                                  | 12,382                                                  | (522)                                          | (904)                                                      | -7%                                                           |
| Total HRA expenditure                                                                                                                                                                       | 29,645                                                  | 28,474                                                  | (522)                                          | (1,694)                                                    | -6%                                                           |
| Reversal of statutory accounting adjustment<br>Additional central depreciation charges<br>Income                                                                                            | 0<br>(29,128)                                           | (459)<br>(29,118)                                       | 0<br>0                                         | <mark>(459)</mark><br>19<br>10                             | 100%<br>0%                                                    |
| Total HRA                                                                                                                                                                                   | 517                                                     | (1,103)                                                 | (522)                                          | (2,124)                                                    |                                                               |
| Unallocated reduction for vacancies                                                                                                                                                         |                                                         | (1,100)                                                 | (022)                                          | (2, 124)                                                   |                                                               |
| Net HRA Outturn for the year                                                                                                                                                                |                                                         |                                                         |                                                |                                                            |                                                               |